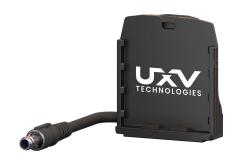

## **SRM Molle Dock**

With the SRM MOLLE Dock you get an interface between the SRM radio and a Nett Warrior (NW) HUB or USB-A device. The MOLLE Dock can be used both for field applications or for debugging purposes. It is compatible with all SRM radios, and can make field operations and debugging easier. When ordering the MOLLE Dock, you choose between either Nett Warrior, USB-A or XT30 connector.

## Mechanical

Mechanical Environmental rating: IP65

Features MIL-810 STD

Size:  $2.626 \times 3.030 \times 0.717$  inches /  $66.70 \times 76.96 \times 18.20$  mm (W x H x D)

Weight: 0.32 lbs / 146 g

Radio Compatibility Compatible with all SRM radios

Connections Interfaces: Nett Warrior plug

Cable length: 16 in / 400 mm

Debugging connectors: XT30, USB-A

Contact our sales representative at sales@uxvtechnologies.com